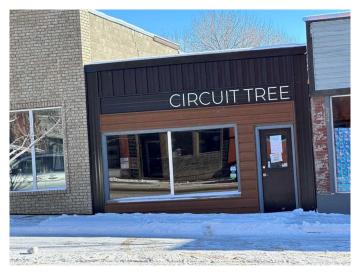

# \$149,000 - 232 Main Street, Cardston

MLS® #A2106076

### \$149,000

0 Bedroom, 0.00 Bathroom, Commercial on 0.04 Acres

NONE, Cardston, Alberta

This commercial building is located on main street in a high traffic area of Cardston. Had new heating system, new flooring and roof in 2023.

## **Essential Information**

| MLS® #     | A2106076   |
|------------|------------|
| Price      | \$149,000  |
| Bathrooms  | 0.00       |
| Acres      | 0.04       |
| Year Built | 1959       |
| Туре       | Commercial |
| Sub-Type   | Retail     |
| Status     | Active     |

## **Community Information**

| Address     | 232 Main Street |
|-------------|-----------------|
| Subdivision | NONE            |
| City        | Cardston        |
| County      | Cardston County |
| Province    | Alberta         |
| Postal Code | TOK 0K0         |