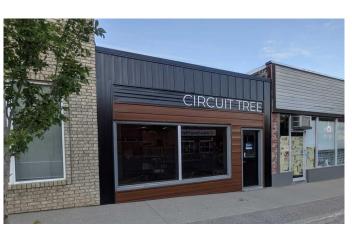

# \$149,000 - 232 Main Street, Cardston

MLS® #A2106076

### \$149,000

0 Bedroom, 0.00 Bathroom, Commercial on 0.04 Acres

NONE, Cardston, Alberta

This commercial building is located on main street in a high traffic area of Cardston. Had new heating system, new flooring and roof in 2023.

## **Essential Information**

| MLS® #     | A2106076   |
|------------|------------|
| Price      | \$149,000  |
| Bathrooms  | 0.00       |
| Acres      | 0.04       |
| Year Built | 1959       |
| Туре       | Commercial |
| Sub-Type   | Retail     |
| Status     | Active     |

## **Community Information**

| Address     | 232 Main Street |
|-------------|-----------------|
| Subdivision | NONE            |
| City        | Cardston        |
| County      | Cardston County |
| Province    | Alberta         |
| Postal Code | TOK 0K0         |