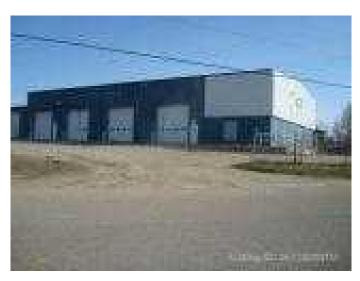

## \$7,000 - Bldg 2, 3911 37 Avenue, Whitecourt

MLS® #A2107701

## \$7,000

0 Bedroom, 0.00 Bathroom, Commercial on 0.00 Acres

NONE, Whitecourt, Alberta

Excellent hilltop location just one block off highway 43, and north of Burger Baron. Was built as a wireline shop for Baker Hughes. Triple bay with3 o/h doors 14 ft. and wash Bay. Includes 5 ton o/h crane. In floor heat and radiant heat. 3 offices, reception area and staff room .Double bathrooms. Property is fenced but gates never closed. Yard is co-shared with tenants in building across the yard.