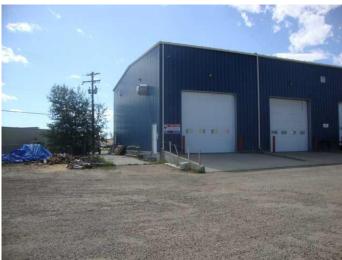

## \$7,000 - Bldg 2, 3911 37 Avenue, Whitecourt

MLS® #A2107701

## \$7,000

0 Bedroom, 0.00 Bathroom, Commercial on 0.00 Acres

NONE, Whitecourt, Alberta

Excellent hilltop location just one block off highway 43, and north of Burger Baron. Was built as a wireline shop for Baker Hughes. Triple bay with3 o/h doors 14 ft. and wash Bay. Includes 5 ton o/h crane. In floor heat and radiant heat. 3 offices, reception area and staff room .Double bathrooms. Property is fenced but gates never closed. Yard is co-shared with tenants in building across the yard.