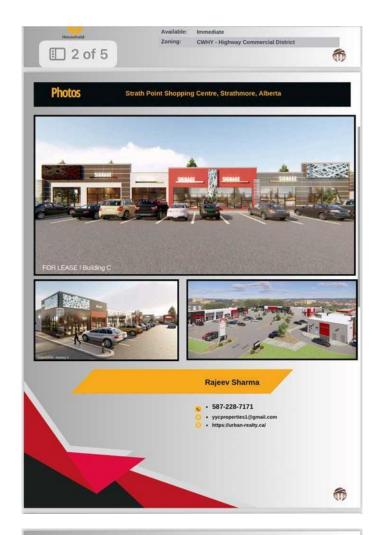

### \$39

0 Bedroom, 0.00 Bathroom, Commercial on 0.00 Acres

Downtown\_Strathmore, Strathmore, Alberta

Welcome to the heart of Strathmore's vibrant commercial scene! Presenting a prime opportunity: a newly constructed plaza conveniently situated just off Highway 1, boasting a dynamic lineup of anchor tenants including COBS Bread, Starbucks, Petro-Canada, and Arby's & KFC. This strategically positioned plaza is not just a space; it's a gateway to success for businesses seeking high visibility and foot traffic. With multiple 1200 SqFt units available for immediate lease, entrepreneurs and visionaries have the chance to join this bustling hub and carve out their niche in the community. Whether you envision a chic nail spa, a bustling pharmacy, or a much-needed medical clinic, day care or Liquor store the possibilities are boundless within this thriving commercial environment. Don't miss out on the chance to be part of Strathmore's bustling business landscape. Seize this opportunity to establish your brand in a location primed for success. Contact us today to explore leasing options and secure your place in this dynamic plaza! ?? Contact us now to make your mark on Strathmore's commercial map! ??