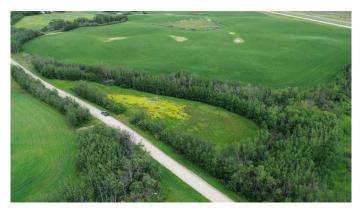

### \$69,900

0 Bedroom, 0.00 Bathroom, Land on 2.55 Acres

NONE, Rural Lac Ste. Anne County, Alberta

Check out this view!!! This would be a great place to build that dream home with a walkout basement!!! Just off Highway 43 this very private and well-treed acreage is only minutes from Rochfort & Mayerthorpe. Come take a look!