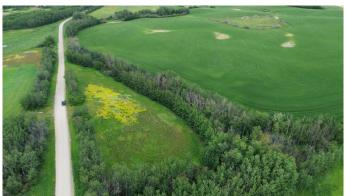

### \$69,900

0 Bedroom, 0.00 Bathroom, Land on 2.55 Acres

NONE, Rural Lac Ste. Anne County, Alberta

Check out this view!!! This would be a great place to build that dream home with a walkout basement!!! Just off Highway 43 this very private and well-treed acreage is only minutes from Rochfort & Mayerthorpe. Come take a look!