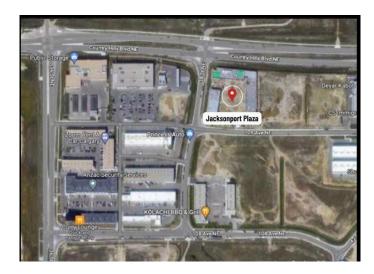

## \$618,000

0 Bedroom, 0.00 Bathroom, Commercial on 0.00 Acres

Saddleridge Industrial, Calgary, Alberta

STOP PAYING RENT & WORRY FREE FROM FUTURE OF RENT HIKES...Own your own Retail space at HIGHLY DESIRABLE & RAPIDLY GROWING JACKSONPORT NE. This prime location at Corner of Country hill and 108 Ave Units with IC ZONING allowing Full RETAIL & OFFICE USE. HIGH EXPOSURE FOR MARKETING PURPOSES. . For most possible exposure Exterior signs can be installed Possible Visibility from Country hill. Lots owner operator businesses like Ethnic Restaurants, Fast Food franchises, Dine in/Take out restaurants, Accounting, lawyers, immigration etc. The surrounding complexes are opened with many popular businesses makes it ideal for your business traffic. THERE IS NO EXCLUSIVITY HERE, SO YOUR UNLIMITED OPTIONS MAKE IT IDEAL FOR INVESTMENT. Don't wait. Call your favorite commercial agent now.

## **Community Information**

Address 1123, 4058 109 Avenue Ne

Subdivision Saddleridge Industrial

City Calgary

County Calgary

Province Alberta

Postal Code T3N 2B3