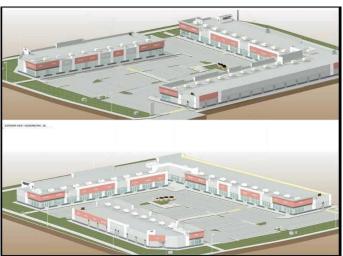

## \$618,000

0 Bedroom, 0.00 Bathroom, Commercial on 0.00 Acres

Saddleridge Industrial, Calgary, Alberta

STOP PAYING RENT & WORRY FREE FROM FUTURE OF RENT HIKES...Own your own Retail space at HIGHLY DESIRABLE & RAPIDLY GROWING JACKSONPORT NE. This prime location at Corner of Country hill and 108 Ave Units with IC ZONING allowing Full RETAIL & OFFICE USE. HIGH EXPOSURE FOR MARKETING PURPOSES. . For most possible exposure Exterior signs can be installed Possible Visibility from Country hill. Lots owner operator businesses like Ethnic Restaurants, Fast Food franchises, Dine in/Take out restaurants, Accounting, lawyers, immigration etc. The surrounding complexes are opened with many popular businesses makes it ideal for your business traffic. THERE IS NO EXCLUSIVITY HERE, SO YOUR UNLIMITED OPTIONS MAKE IT IDEAL FOR INVESTMENT. Don't wait. Call your favorite commercial agent now.