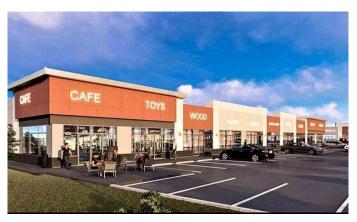

## \$618,000

0 Bedroom, 0.00 Bathroom, Commercial on 0.00 Acres

Saddleridge Industrial, Calgary, Alberta

STOP PAYING RENT & WORRY FREE FROM FUTURE OF RENT HIKES...Own your own Retail space at HIGHLY DESIRABLE & RAPIDLY GROWING JACKSONPORT NE. This prime location at Corner of Country hill and 108 Ave Units with IC ZONING allowing Full RETAIL & OFFICE USE. HIGH EXPOSURE FOR MARKETING PURPOSES. . For most possible exposure Exterior signs can be installed Possible Visibility from Country hill. Lots owner operator businesses like Ethnic Restaurants, Fast Food franchises, Dine in/Take out restaurants, Accounting, lawyers, immigration etc. The surrounding complexes are opened with many popular businesses makes it ideal for your business traffic. THERE IS NO EXCLUSIVITY HERE, SO YOUR UNLIMITED OPTIONS MAKE IT IDEAL FOR INVESTMENT. Don't wait. Call your favorite commercial agent now.