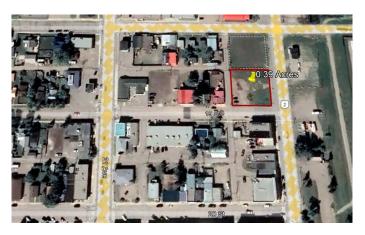

#### \$299,000

0 Bedroom, 0.00 Bathroom, Land on 0.39 Acres

NONE, Nanton, Alberta

0.39 acres± land located along 20 Avenue in Nanton. While currently zoned as Retail/General Commercial C1, this property is in the process of being redesignated to Mixed-Use Downtown District (M-DWT). Mixed-Use Downtown District (M-DWT) will allow a wider range of commercial uses within the central business area.

## **Community Information**

Address 1815 To 1819 20 Avenue

Subdivision NONE City Nanton

County Willow Creek No. 26, M.D. of

Province Alberta
Postal Code T0L 1R0