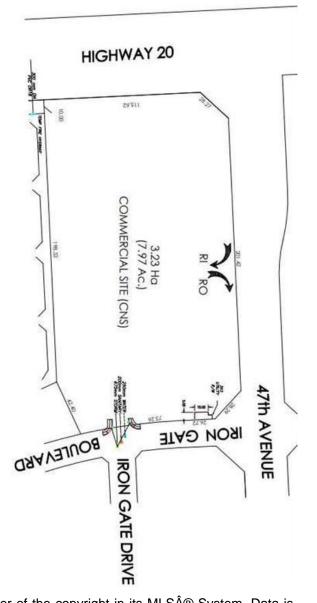

# \$6,600,000 - Corner Of 47th Avenue Highway 20, Sylvan Lake

MLS® #A2127373

\$6,600,000

0 Bedroom, 0.00 Bathroom, Land on 7.98 Acres

Iron Gate, Sylvan Lake, Alberta

If you want t be in Sylvan Lake with your business, this is where you want to be. 7.98 ACRES of prime commercial land zoned CNS (Serviced to property line and ready for development). SYLVAN LAKE IS BOOMING! This exceptional commercial development site is strategically located on the corner of Highway 20 and 47th Avenue in Iron Gate-Sylvan Lake subdivision. Its the only undeveloped commercial corner in what has transitioned into the thriving Town of Sylvan Lake's prime shopping corridor. The other three corners at this intersection are the existing shopping centres of Ryder's Square, Hewlett Park Landing and Smart Centres (with Wal-Mart) Iron gate subdivision currently has a 4.77 acre commercial site with 7-11 with gas bar, Dominos pizza, Mobil-1 lube and more.. The residential component of the quarter section is advancing rapidly with many phases complete and homes occupied. A sold and serviced 52 unit townhome site is rapidly selling out townhomes (Over 80% sold). There is a 98 unit apartment under construction on the south perimeter of this 7.98 acre commercial parcel, as well as a 1.69 acre multi family site (beside it) with a pending plan for an 89 unit luxury adult apartment. A 55 lot phase that is serviced (south of the 7.98 acre site-nearly sold out) with a mix of townhomes and single family homes is nearly sold out to builders with much of it already under

## **Community Information**

Address Corner Of 47th Avenue Highway 20

Subdivision Iron Gate

City Sylvan Lake

County Red Deer County

Province Alberta
Postal Code T4S 2J7

#### **Exterior**

Lot Description Rectangular Lot

#### **Additional Information**

Date Listed April 30th, 2024

Days on Market 376
Zoning CNS