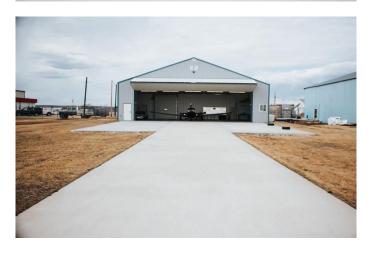

### \$599,000

0 Bedroom, 0.00 Bathroom, Commercial on 0.00 Acres

NONE, Rural Peace No. 135, M.D. of, Alberta

This remarkable hangar has just come on the market, offering an exceptional chance for aviation enthusiasts. Situated on a generous 100'x300' lot, totalling 33,000 sq. ft., the hangar itself measures an impressive 60'x40'. The spacious 46.5'x14' high bi-fold hangar door and newly installed 56' aprons ensure easy parking and maneuvering within the 2,400 sq. ft. of hangar space. The interior has been beautiful refinished, featuring an epoxy floor and modern bathroom fixtures. if you've been searching for a hangar to accommodate your small to medium-sized airplane, your search ends here. hangar is fully equipped with all necessary utilities, including natural gas heating to keep the space warm during winter. Peace River Airport (CYPE) is conveniently located just 5