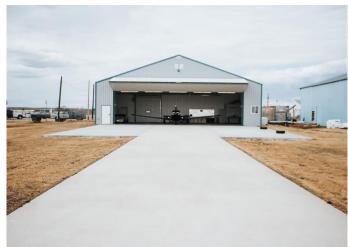

### \$599,000

0 Bedroom, 0.00 Bathroom, Commercial on 0.00 Acres

NONE, Rural Peace No. 135, M.D. of, Alberta

This remarkable hangar has just come on the market, offering an exceptional chance for aviation enthusiasts. Situated on a generous 100'x300' lot, totalling 33,000 sq. ft., the hangar itself measures an impressive 60'x40'. The spacious 46.5'x14' high bi-fold hangar door and newly installed 56' aprons ensure easy parking and maneuvering within the 2,400 sq. ft. of hangar space. The interior has been beautiful refinished, featuring an epoxy floor and modern bathroom fixtures. if you've been searching for a hangar to accommodate your small to medium-sized airplane, your search ends here. hangar is fully equipped with all necessary utilities, including natural gas heating to keep the space warm during winter. Peace River Airport (CYPE) is conveniently located just 5