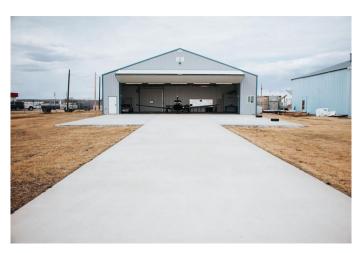

### \$599,000

0 Bedroom, 0.00 Bathroom, Commercial on 0.00 Acres

NONE, Rural Peace No. 135, M.D. of, Alberta

This remarkable hangar has just come on the market, offering an exceptional chance for aviation enthusiasts. Situated on a generous 100'x300' lot, totalling 33,000 sq. ft., the hangar itself measures an impressive 60'x40'. The spacious 46.5'x14' high bi-fold hangar door and newly installed 56' aprons ensure easy parking and maneuvering within the 2,400 sq. ft. of hangar space. The interior has been beautiful refinished, featuring an epoxy floor and modern bathroom fixtures. if you've been searching for a hangar to accommodate your small to medium-sized airplane, your search ends here. hangar is fully equipped with all necessary utilities, including natural gas heating to keep the space warm during winter. Peace River Airport (CYPE) is conveniently located just 5