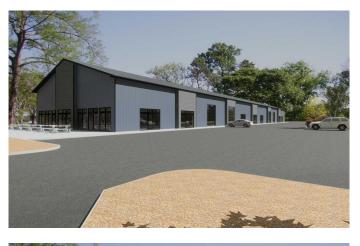

#### \$302,595

0 Bedroom, 0.00 Bathroom, Commercial on 0.00 Acres

NONE, Strathmore, Alberta

Investors, Businesses, here is a great new space HWY-C! Just on south side of #1 HWY coming into Strathmore from the west. 2124 sqft space can be built out to suit. 8 units already sold! This list price is the shell of the unit.

Built in 2024