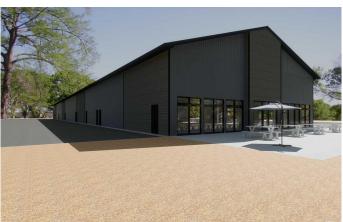

## \$302,595

0 Bedroom, 0.00 Bathroom, Commercial on 0.00 Acres

NONE, Strathmore, Alberta

Alert Investors, Businesses great property located on south side of #1 HWY in Strathmore. 2124 sqft unit and plan your build out. Zoned HWY Commercial.