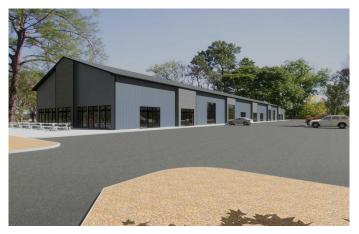

## \$302,595

0 Bedroom, 0.00 Bathroom, Commercial on 0.00 Acres

NONE, Strathmore, Alberta

Alert Investors, Businesses great property located on south side of #1 HWY in Strathmore. 2124 sqft unit and plan your build out. Zoned HWY Commercial.