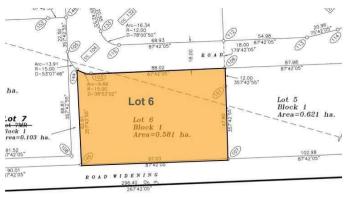

## \$430,560

0 Bedroom, 0.00 Bathroom, Land on 1.44 Acres

NONE, Didsbury, Alberta

Three commercial lots for sale in Shantz Village Phase 2 totalling 5.98 Acres. Asking price is \$299,000 per Acre. Lot 4 (400 Shantz Village 2024 tax: \$8,340.00 | Size: 3.010 AC | LINC: 0035569277). Lot 5 (500 Shantz Village 2024 tax: \$4,239.44 | Size: 1.530 AC | LINC: 0035569285) Lot 6 (600 Shantz Village 2024 tax: \$3,990.09 | Size: 1.440 AC | LINC: 0035569293). Land Use: C-1 General Commercial. Anchored By Buy-Low Foods, Dollarama & Pet Valu. Retail stores, walking paths, mixed use commercial. Proposed Llquor store and Cannabis outlet. Didsbury is located just off of QEII Highway, approx 70 km from the Calgary International Airport, or 47 minutes drive. There is a 9-hole golf course, aquatic centre, two ice rinks, softball/baseball diamonds, parks and playgrounds. There is also a hospital, an RCMP detachment as well as the Olds-Didsbury Airport, primarily for small aircraft, general aviation, and a helipad for STARS air ambulance to land.

# **Community Information**

Address 600 Shantz Drive

Subdivision NONE

City Didsbury

County Mountain View County

Province Alberta

Postal Code T0M 0W0

### **Additional Information**

Date Listed May 20th, 2024

Days on Market 461

Zoning C-1