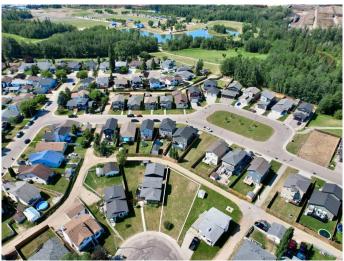

#### \$80,000

0 Bedroom, 0.00 Bathroom, Land on 0.12 Acres

NONE, Whitecourt, Alberta

Beautiful grassed lot in a mature quiet neighood and culdesac. Close to paved walking trails, Festival park, the dog park and more great community amenities. There is a backalley behind the home (very few of these are available).