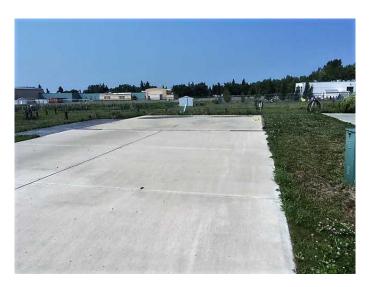

Power, natural gas, water and sewer have already been incorporated into the actual building envelope, not just to the lot line, ready to hook up. Driveways and engineered concrete garage slabs, and engineered piles are already in place. Truly one of the best land value packages out there! Ready for the home of your dreams with site prep complete. This lot features a larger yard, end lot, a 24x30 oversized garage pad and longer driveway. Choose one lot or choose all 4 of these side by side lots, currently backing onto green space in a quiet no through traffic cul de sac. The package deals available. Individual lots as follows: #7 Cherry Lane (lot 6)-\$39,900, #3 Cherry Lane (lot 4)-\$45,900, #1 Cherry Lane (lot 3)-\$54,900.( + applicable GST). Vendor financing may be available to qualified purchasers with minimum 10% down payment & rates starting at 7.5% PA with maximum 3

## **Exterior**

Lot Description No Neighbours Behind, Pie Shaped Lot, See Remarks