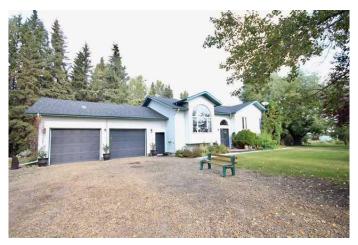

### \$529,000

5 Bedroom, 3.00 Bathroom, 1,058 sqft Residential on 10.11 Acres

NONE, Rural Athabasca County, Alberta

Click brochure link for more details\*\* Deck 16'x30' new in 2019. Hot Tub included in sale, pool table and accessories included. Fridge and stove new in 2019, Dishwasher 2023, wood stove and natural gas furnace. Gas water heater new in 2021. Has water softener. 3 wells on property. Mature trees planted in 1993. Apple, cherry trees and raspberries. 60'x200' garden spot. Bye level split. 2 car garage 24'x30'. Wood basement. Air conditioning unit goes with the house.