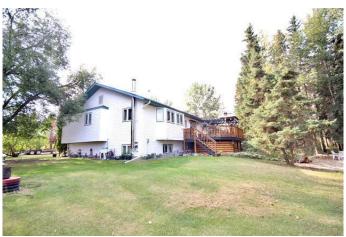

### \$529,000

5 Bedroom, 3.00 Bathroom, 1,058 sqft Residential on 10.11 Acres

NONE, Rural Athabasca County, Alberta

Click brochure link for more details\*\* Deck 16'x30' new in 2019. Hot Tub included in sale, pool table and accessories included. Fridge and stove new in 2019, Dishwasher 2023, wood stove and natural gas furnace. Gas water heater new in 2021. Has water softener. 3 wells on property. Mature trees planted in 1993. Apple, cherry trees and raspberries. 60'x200' garden spot. Bye level split. 2 car garage 24'x30'. Wood basement. Air conditioning unit goes with the house.

#### **Exterior**

Exterior Features Garden

Lot Description See Remarks
Roof See Remarks
Construction See Remarks
Foundation See Remarks