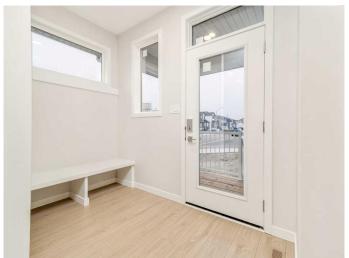

## \$429,900

1 Bedroom, 2.00 Bathroom, 952 sqft Residential on 0.10 Acres

Discovery, Lethbridge, Alberta

Welcome to The "CRUZ", Bungalow living with the freedom of no condo fees to deal with. Located in a quiet Cul-De-Sac, this home is perfect for that individual or couple that wants there own space to enjoy. Bright open living area, quartz counter-tops, modern fixtures, electric fireplace in the living room, tall ceilings and large windows for extra light. Convenience of laundry on the main floor. Basement is undeveloped. The built-in dry bar in the dining and living area is perfect for entertaining. The spacious primary suite includes a 3-piece ensuite and a walk-in closet. Home is virtually Staged NHW

### Interior

Interior Features Kitchen Island, Walk-In Closet(s)

Appliances Dishwasher, Gas Range, Microwave, Range Hood, Refrigerator

Heating Forced Air

Cooling None
Fireplace Yes
# of Fireplaces 1

Fireplaces Electric
Has Basement Yes