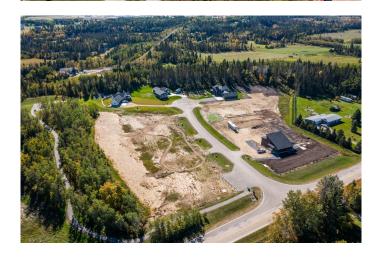

## \$180,000

0 Bedroom, 0.00 Bathroom, Land on 1.25 Acres

Burbank Heights, Rural Lacombe County, Alberta

Welcome to your dream location! Only 4 of these 1.25-acre lots remain, nested alongside the serene ambiance of the Red Deer and Blindman Rivers. Discover the perfect escape enveloped by nature just minutes from Red Deer and Blackfalds! Build your dream home in the perfect location, with the builder of your choice. Take this opportunity to pick everything out for your ideal home, from the floor plan to the finishes and fixtures. Explore the nature trails surrounding the subdivision, savor the fresh air and enjoy the open space all around. A playground is just a few steps away from your doorstep, the perfect spot for kids to run and play and enjoy getting back to nature. With such a small community, you can get to know your neighbours and feel comfortable and secure in your new home. Convenience is key, with a quick commute to Red Deer, Blackfalds, or Lacombe, giving you the benefit of life on an acreage without the long drive to town. Seller is offering financing â€" on approved credit.

## **Community Information**

Address 148, 27111 597 Highway

Subdivision Burbank Heights

City Rural Lacombe County

County Lacombe County

Province Alberta
Postal Code T0M 0J0