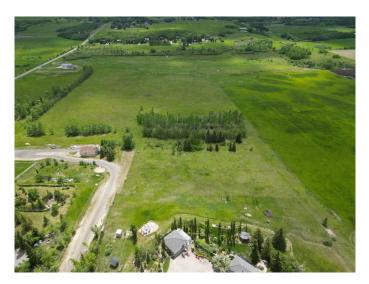

#### \$1,390,000

0 Bedroom, 0.00 Bathroom, Land on 16.04 Acres

NONE, Rural Foothills County, Alberta

16.04 ACRES within 2 minutes of Calgary. Experience natural beauty and versatility on this expansive lot. Situated at the edge of a valley, the property offers captivating views of distant mountains across the southwest horizon and includes a grove of trees. The land gently slopes, offering elevated views, while the flat valley bottom provides development opportunities. An operational well offers a valuable resource for future use which is located just north of a grove of trees. Whether you envision a hillside retreat or a valley estate, this lot is the ideal canvas to bring your vision to life.

Enjoy the tranquility of quiet rural living with nearby amenities. Whether you're seeking a peaceful retreat, the chance to develop two lots, or a dream home, this property offers the perfect blend of beauty and potential. Create your own slice of paradise in this breathtaking landscape.