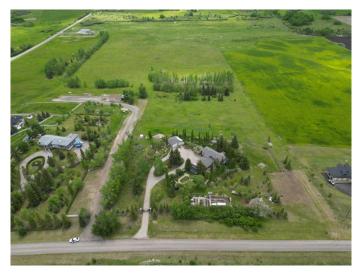

#### \$1,390,000

0 Bedroom, 0.00 Bathroom, Land on 16.04 Acres

NONE, Rural Foothills County, Alberta

16.04 ACRES within 2 minutes of Calgary. Experience natural beauty and versatility on this expansive lot. Situated at the edge of a valley, the property offers captivating views of distant mountains across the southwest horizon and includes a grove of trees. The land gently slopes, offering elevated views, while the flat valley bottom provides development opportunities. An operational well offers a valuable resource for future use which is located just north of a grove of trees. Whether you envision a hillside retreat or a valley estate, this lot is the ideal canvas to bring your vision to life.

Enjoy the tranquility of quiet rural living with nearby amenities. Whether you're seeking a peaceful retreat, the chance to develop two lots, or a dream home, this property offers the perfect blend of beauty and potential. Create your own slice of paradise in this breathtaking landscape.