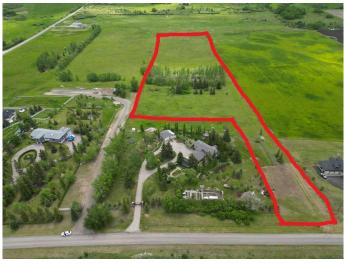

#### \$1,390,000

0 Bedroom, 0.00 Bathroom, Land on 16.04 Acres

NONE, Rural Foothills County, Alberta

16.04 ACRES within 2 minutes of Calgary. Experience natural beauty and versatility on this expansive lot. Situated at the edge of a valley, the property offers captivating views of distant mountains across the southwest horizon and includes a grove of trees. The land gently slopes, offering elevated views, while the flat valley bottom provides development opportunities. An operational well offers a valuable resource for future use which is located just north of a grove of trees. Whether you envision a hillside retreat or a valley estate, this lot is the ideal canvas to bring your vision to life.

Enjoy the tranquility of quiet rural living with nearby amenities. Whether you're seeking a peaceful retreat, the chance to develop two lots, or a dream home, this property offers the perfect blend of beauty and potential. Create your own slice of paradise in this breathtaking landscape.