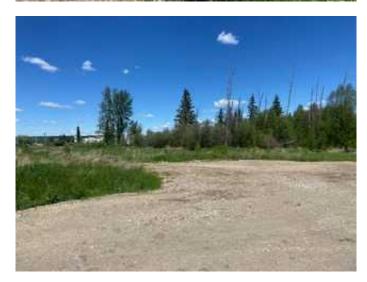

## \$449,000

0 Bedroom, 0.00 Bathroom, Land on 23.13 Acres

NONE, Whitecourt, Alberta

Ideal holding property for future development. Whitecourt is on the cusp of expansion. 23.13 raw acres zoned commercial next to Dahl Drive, easy access to Highway 43 and railway. Assessed at \$700,000, this is a great deal for under \$20,000 an acre!