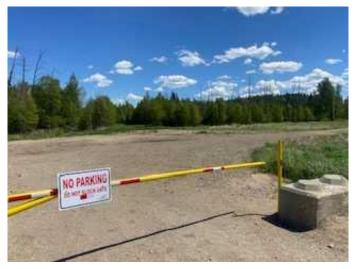

## \$449,000

0 Bedroom, 0.00 Bathroom, Land on 23.13 Acres

NONE, Whitecourt, Alberta

Ideal holding property for future development. Whitecourt is on the cusp of expansion. 23.13 raw acres zoned commercial next to Dahl Drive, easy access to Highway 43 and railway. Assessed at \$700,000, this is a great deal for under \$20,000 an acre!