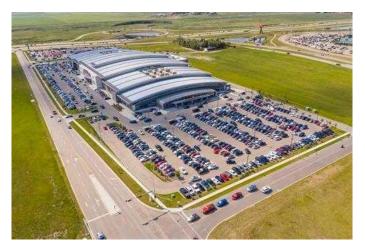

### \$129,900

0 Bedroom, 0.00 Bathroom, Commercial on 3.70 Acres

NONE, Rural Rocky View County, Alberta

Another anchor tenant, Sky Castle Roller Skating Rink opening in September.. Amazing growth happening at New Horizon Mall! This unit is in a prime location at the east entrance on 5 Avenue. Purchase now while the prices are low. Call today for more information.

Built in 2018