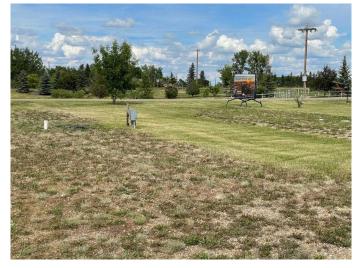

e. We are excited to offer a selection of lots with a variety of sizes and locations! Whether you're looking to downsize, invest, or start fresh, these lots provide an ideal foundation for a comfortable and convenient lifestyle. Utilities Ready: All lots are equipped with essential utilities, including water, electricity, and sewer connections, ensuring a hassle-free setup. Community Amenities: Take advantage of shared amenities such as parks, recreational areas and the school is right there too! Take the chance to secure your spot in this modular home park. Contact today to schedule a tour and learn more about available lots and pricing on these bareland condominium lots. Start planning your future in a place you'll love to call home! Contact for price list and other available lots.







### **Essential Information**

| MLS® #    | A2143139 |
|-----------|----------|
| Price     | \$21,091 |
| Bathrooms | 0.00     |

| Acres    | 0.09             |
|----------|------------------|
| Туре     | Land             |
| Sub-Type | Residential Land |
| Status   | Active           |

## **Community Information**

| Address     | 14, 100 Roseglen Close |
|-------------|------------------------|
| Subdivision | NONE                   |
| City        | Rosemary               |
| County      | Newell, County of      |
| Province    | Alberta                |
| Postal Code | T1R 2W0                |

### Amenities

| Amenities | Community Gardens, | Park |
|-----------|--------------------|------|
|-----------|--------------------|------|

### Exterior

Lot Description Cleared, Interi