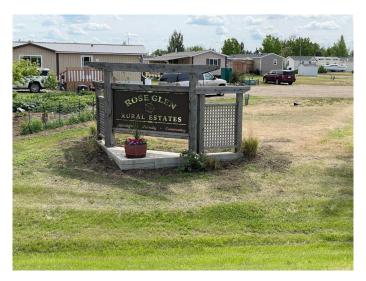

# \$35,178 - 29, 200 Roseglen Close, Rosemary

MLS® #A2144018

\$35,178

0 Bedroom, 0.00 Bathroom, Land on 0.09 Acres

NONE, Rosemary, Alberta

Make the smart move to a modular home park in Rosemary, Alberta, where comfort, community, and convenience come together. For Sale: Prime Modular Home Park Lots! Discover the perfect place to build your dream home in our exceptional modular home park in this charming village. We are excited to offer a selection of lots with a variety of sizes and locations! Whether you're looking to downsize, invest, or start fresh, these lots provide an ideal foundation for a comfortable and convenient lifestyle. Utilities Ready: All lots are equipped with essential utilities, including water, electricity, and sewer connections, ensuring a hassle-free setup. Community Amenities: Take advantage of shared amenities such as parks, recreational areas and the school is right there too! Take the chance to secure your spot in this modular home park. Contact today to schedule a tour and learn more about available lots and pricing on these bareland condominium lots. Start planning your future in a place you'll love to call home! Contact for price list and other available lots.

# **Community Information**

Address 29, 200 Roseglen Close

Subdivision NONE

City Rosemary

County Newell, County of

Province Alberta
Postal Code T1R 2W0