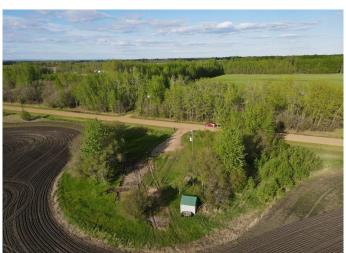

## \$159,900

0 Bedroom, 0.00 Bathroom, Land on 8.48 Acres

NONE, High Prairie, Alberta

8.48 Acres located west of High Prairie on Range Road 173. The property is fully serviced with power, gas and municipal water. Call, email or text today to book a tour!

#### **Essential Information**

MLS® # A2145140 Price \$159,900

Bathrooms 0.00 Acres 8.48 Type Land

Sub-Type Residential Land

Status Active

# **Community Information**

Address 74516 Range Road 173

Subdivision NONE

City High Prairie

County Big Lakes County

Province Alberta
Postal Code T0G 1E0