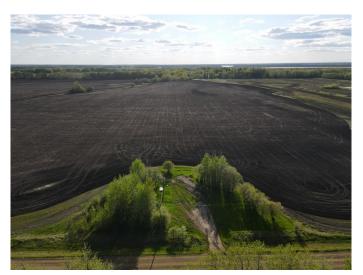

## \$159,900

0 Bedroom, 0.00 Bathroom, Land on 8.48 Acres

NONE, High Prairie, Alberta

8.48 Acres located west of High Prairie on Range Road 173. The property is fully serviced with power, gas and municipal water. Call, email or text today to book a tour!

#### **Essential Information**

MLS® # A2145140 Price \$159,900

Bathrooms 0.00 Acres 8.48 Type Land

Sub-Type Residential Land

Status Active

# **Community Information**

Address 74516 Range Road 173

Subdivision NONE

City High Prairie

County Big Lakes County

Province Alberta
Postal Code T0G 1E0