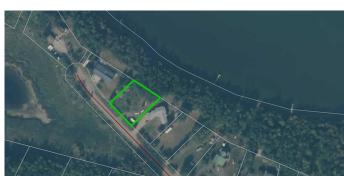

## \$195,000

0 Bedroom, 0.00 Bathroom, Land on 0.46 Acres

NONE, Lac La Biche, Alberta

Lakefront fully serviced lot in Lakeview Estates. Close to the Golf course, Boat Launches, partially cleared and ready for camping or building on.

# **Community Information**

Address 546, 67325 Churchill Park Road

Subdivision NONE

City Lac La Biche

County Lac La Biche County

Province Alberta
Postal Code T0A 2C0

## **Amenities**

Is Waterfront Yes

Waterfront Beach Access, Canal Access, Lake Front, Waterfront