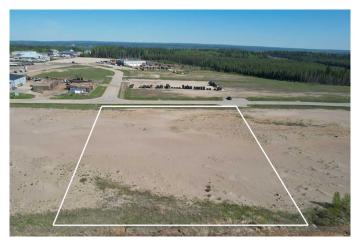

#### \$667,500

0 Bedroom, 0.00 Bathroom, Land on 2.67 Acres

NONE, Whitecourt, Alberta

High and open 2.67 acres, ready to build. Developer can also build to suit. 4 adjoining lots available as well. Easy highway access. Centrally located next to main industrial in the town with good highway access, east end of Whitecourt.