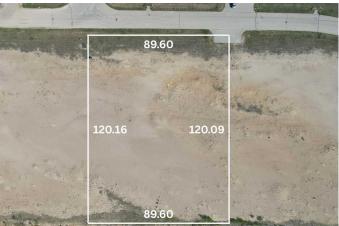

#### \$667,500

0 Bedroom, 0.00 Bathroom, Land on 2.67 Acres

NONE, Whitecourt, Alberta

High and open 2.67 acres, ready to build. Developer can also build to suit. 4 adjoining lots available as well. Easy highway access. Centrally located next to main industrial in the town with good highway access, east end of Whitecourt.

| MLS® #    | A2147420        |
|-----------|-----------------|
| Price     | \$667,500       |
| Bathrooms | 0.00            |
| Acres     | 2.67            |
| Туре      | Land            |
| Sub-Type  | Commercial Land |
| Status    | Active          |