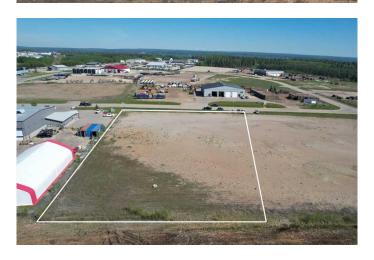

#### \$667,500

0 Bedroom, 0.00 Bathroom, Land on 2.31 Acres

NONE, Whitecourt, Alberta

2.67 acres for industrial developement with adjoining lots available. Seller / developer can also build to suit. Easy paved access to highway. Great location next to other industrial development.