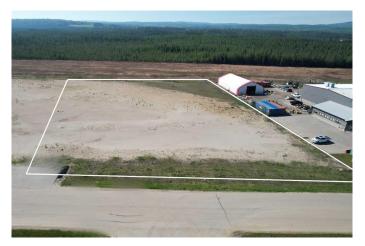

#### \$667,500

0 Bedroom, 0.00 Bathroom, Land on 2.31 Acres

NONE, Whitecourt, Alberta

2.67 acres for industrial developement with adjoining lots available. Seller / developer can also build to suit. Easy paved access to highway. Great location next to other industrial development.