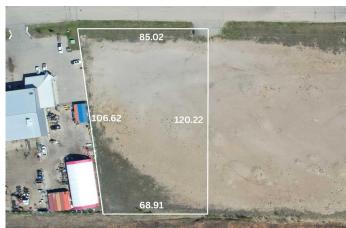

#### \$667,500

0 Bedroom, 0.00 Bathroom, Land on 2.31 Acres

NONE, Whitecourt, Alberta

2.67 acres for industrial developement with adjoining lots available. Seller / developer can also build to suit. Easy paved access to highway. Great location next to other industrial development.

MLS® # A2147422

Price \$667,500

Bathrooms 0.00 Acres 2.31

Type Land

Sub-Type Commercial Land

Status Active