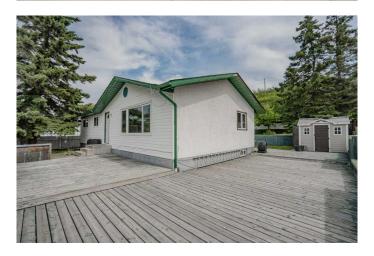

## \$229,999

5 Bedroom, 2.00 Bathroom, 1,248 sqft Residential on 2.01 Acres

South End, Peace River, Alberta

This 1248 sqft bungalow with a fully finished basement is located on the top end of south Peace River. The 5 bed 2 bath home holds a large living room with seamless transition onto the large dinning room and even larger kitchen. Also upstairs there is 3 bedrooms, a bathroom and a laundry room by the backdoor! Downstairs hold 2 very larger bedrooms and one of them has a large full ensuite. Also downstairs there is access to you double car garage. Outside you have a 2 tiered backyard and a wrap around deck above the garage. Don't miss out on this great property! Call today!

#### **Amenities**

Parking Spaces 4

Parking Double Garage Attached

#### **Exterior**

Exterior Features Private Yard

Lot Description Back Yard

Roof Asphalt Shingle

Construction Wood Frame

Foundation Poured Concrete