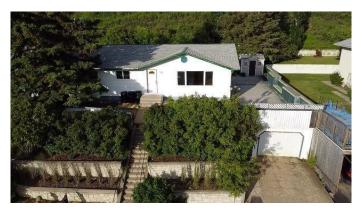

## \$229,999

5 Bedroom, 2.00 Bathroom, 1,248 sqft Residential on 2.01 Acres

South End, Peace River, Alberta

This 1248 sqft bungalow with a fully finished basement is located on the top end of south Peace River. The 5 bed 2 bath home holds a large living room with seamless transition onto the large dinning room and even larger kitchen. Also upstairs there is 3 bedrooms, a bathroom and a laundry room by the backdoor! Downstairs hold 2 very larger bedrooms and one of them has a large full ensuite. Also downstairs there is access to you double car garage. Outside you have a 2 tiered backyard and a wrap around deck above the garage. Don't miss out on this great property! Call today!

#### **Essential Information**

MLS® # A2147590 Price \$229,999

Bedrooms 5
Bathrooms 2.00

Full Baths 2

Square Footage 1,248 Acres 2.01

Year Built 1970

Type Residential Sub-Type Detached

Style Bungalow

#### **Exterior**

Exterior Features Private Yard

Lot Description Back Yard

Roof Asphalt Shingle

Construction Wood Frame

Foundation Poured Concrete