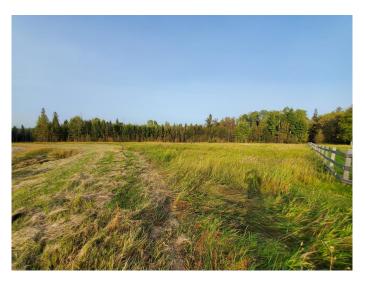

### \$85,000

0 Bedroom, 0.00 Bathroom, Land on 7.68 Acres

NONE, Rural Yellowhead County, Alberta

Beautifully treed high land ready to build your dream executive home. At the end of a cul de sac in Tollerton Hill Estates, this 7.68 acre piece has water well on the lot, and power/gas at the property line.