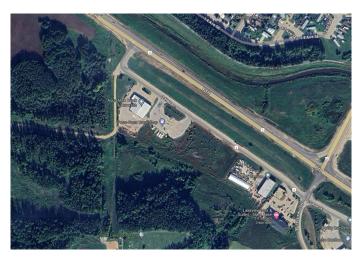

### \$565,500

0 Bedroom, 0.00 Bathroom, Land on 1.01 Acres

NONE, Slave Lake, Alberta

Here you have it, the commercial lot you have been searching for. With frontage onto Highway 2 at the Highway 88 junction this is the first commercial development that you see entering Slave Lake. Neighboring developments include a hotel, major restaurant chain, 2 bulk fuel stations, a ATV dealer, and a car wash. Providing easy access and full exposure to Highway 2 this property is the jewel in availability. It's all here, location, level lot, strong customer draw, and the chance to own it now. Pls check documents section of this listing for zoning and development permissions.

#### **Exterior**

Lot Description Cleared, Near Shopping Center, Level, Street Lighting, Open Lot,

Rectangular Lot

#### **Additional Information**

Date Listed July 8th, 2024

Days on Market 307 Zoning C3