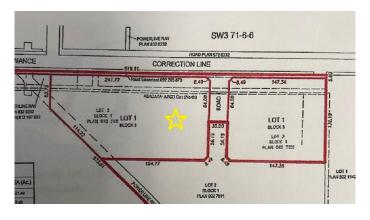

### \$1,800,000

0 Bedroom, 0.00 Bathroom, Land on 8.00 Acres

NONE, Rural Grande Prairie No. 1, County of, Alberta

Correction Line West Industrial. Just south of Grande Prairie with convenient access to Highway 40, Correction Line, 116 st and future southwest bypass. This RM-1 Industrial land is some of the only available Industrial land on south side of town. Subdivision is now approved for 5 and 8 acre lots and flexibility available for larger parcels if desired. Lots will include: paved roads, power, gas, Aquatera water and County taxes. Great visibility from Correction Line, 116 St and future South West Bypass. Contact your realtor for more details or information package. Vendor is a licensed REALTOR® in the Province of Alberta

### **Additional Information**

Date Listed July 10th, 2024

Days on Market 310 Zoning RM-1