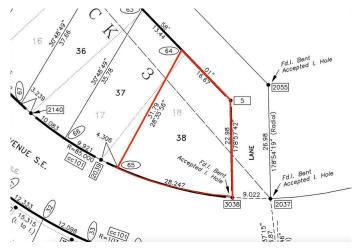

### **Community Information**

Address 176 10 Avenue Se

Subdivision Bankview

City Drumheller

County Drumheller

Province Alberta

Postal Code T0J 0Y6

#### **Additional Information**

Date Listed July 10th, 2024

Days on Market 411

Zoning ND