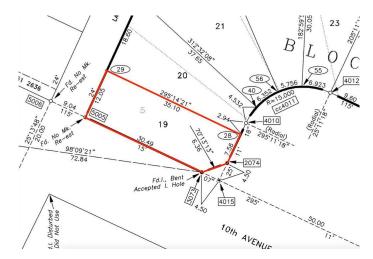

#### **Community Information**

Address 100 10 Avenue Se

Subdivision Bankview

City Drumheller

County Drumheller

Province Alberta

Postal Code T0J 0Y6

#### **Additional Information**

Date Listed July 11th, 2024

Days on Market 410

Zoning ND