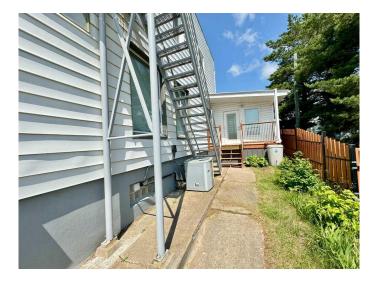

#### \$629,900

0 Bedroom, 0.00 Bathroom, Commercial on 0.15 Acres

NONE, Delburne, Alberta

A hard-to-find LIVE-WHERE-YOU-WORK two-story well-maintained building situated on two lots. Built by Bank of Montreal as a local branch with fully operational bank vault and plenty of storage space. Located on the Main Street of Delburne next to the Village office, Medical Centre, Pharmacy, and other amenities. Currently has mixed designation for Commercial/Residential use. Lots of free parking space for guests and clients. Whole building renovated with all new windows, plumbing, electric wiring and 200 Amp services. Extra thick building's walls rest on a full concrete basement with laundry, washroom, other finished rooms and huge lockable concrete walk-in storage. 1,231 sq. ft. main floor commercial area with air-conditioning includes office, multifunctional rooms, two previously certified commercial kitchens, retail space and the vault. Could be easy adjusted for different types of businesses. Three entries - front street with accessibility ramp, back yard, and veranda/living quarters. Upstairs is completely renovated to the studs with new engineering floor throughout. It features 3 bedrooms, full bath washroom with onyx tiles and cork floor, rough-in for laundry, 2 walk-in closets. New kitchen opens to dining room adjacent to big living room with a balcony and outside stairs. Plenty of sun light through new tilt/turn windows. Go to your business without going outside! Big deck connects spacious new veranda/sunroom to fully fenced back yard

with lots of parking space, fruit trees, and vegetable plots. Oversized garage with work bench and lots of shelving provides shelter for a big vehicle with direct exit to the street. Live-in or rent or both – so many options with this unique property!