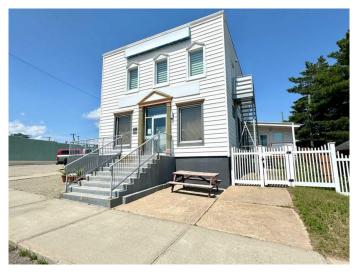

#### \$629,900

0 Bedroom, 0.00 Bathroom, Commercial on 0.15 Acres

NONE, Delburne, Alberta

A hard-to-find LIVE-WHERE-YOU-WORK two-story well-maintained building situated on two lots. Built by Bank of Montreal as a local branch with fully operational bank vault and plenty of storage space. Located on the Main Street of Delburne next to the Village office, Medical Centre, Pharmacy, and other amenities. Currently has mixed designation for Commercial/Residential use. Lots of free parking space for guests and clients. Whole building renovated with all new windows, plumbing, electric wiring and 200 Amp services. Extra thick building's walls rest on a full concrete basement with laundry, washroom, other finished rooms and huge lockable concrete walk-in storage. 1,231 sq. ft. main floor commercial area with air-conditioning includes office, multifunctional rooms, two previously certified commercial kitchens, retail space and the vault. Could be easy adjusted for different types of businesses. Three entries - front street with accessibility ramp, back yard, and veranda/living quarters. Upstairs is completely renovated to the studs with new engineering floor throughout. It features 3 bedrooms, full bath washroom with onyx tiles and cork floor, rough-in for laundry, 2 walk-in closets. New kitchen opens to dining room adjacent to big living room with a balcony and outside stairs. Plenty of sun light through new tilt/turn windows. Go to your business without going outside! Big deck connects spacious new veranda/sunroom to fully fenced back yard

with lots of parking space, fruit trees, and vegetable plots. Oversized garage with work bench and lots of shelving provides shelter for a big vehicle with direct exit to the street. Live-in or rent or both – so many options with this unique property!