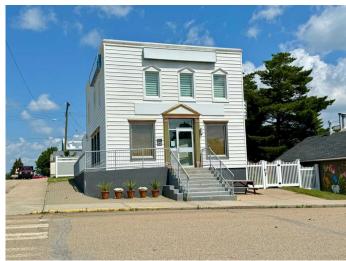

#### \$629,900

0 Bedroom, 0.00 Bathroom, Commercial on 0.15 Acres

NONE, Delburne, Alberta

A hard-to-find LIVE-WHERE-YOU-WORK two-story well-maintained building situated on two lots. Built by Bank of Montreal as a local branch with fully operational bank vault and plenty of storage space. Located on the Main Street of Delburne next to the Village office, Medical Centre, Pharmacy, and other amenities. Currently has mixed designation for Commercial/Residential use. Lots of free parking space for guests and clients. Whole building renovated with all new windows, plumbing, electric wiring and 200 Amp services. Extra thick building's walls rest on a full concrete basement with laundry, washroom, other finished rooms and huge lockable concrete walk-in storage. 1,231 sq. ft. main floor commercial area with air-conditioning includes office, multifunctional rooms, two previously certified commercial kitchens, retail space and the vault. Could be easy adjusted for different types of businesses. Three entries - front street with accessibility ramp, back yard, and veranda/living quarters. Upstairs is completely renovated to the studs with new engineering floor throughout. It features 3 bedrooms, full bath washroom with onyx tiles and cork floor, rough-in for laundry, 2 walk-in closets. New kitchen opens to dining room adjacent to big living room with a balcony and outside stairs. Plenty of sun light through new tilt/turn windows. Go to your business without going outside! Big deck connects spacious new veranda/sunroom to fully fenced back yard