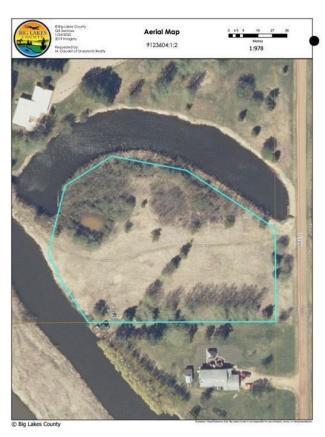

#### \$59,900

0 Bedroom, 0.00 Bathroom, Land on 2.87 Acres

NONE, High Prairie, Alberta

2.87 acres a few minutes north of High Prairie on Range Road 171 where municipal water is available, power and natural gas. Be close to the West Prairie River and have close access to the Jack Pines. Call Text or email today to find out how you can purchase the property for your dream home build.

### **Community Information**

Address Range Road 171 Township 7

Subdivision NONE

City High Prairie

County Big Lakes County

Province Alberta

Postal Code T0G 1E0