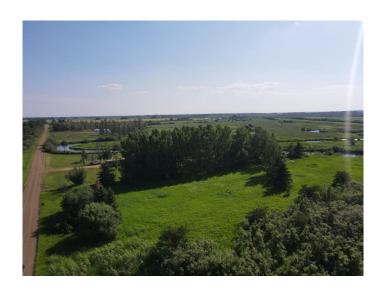

#### \$59,900

0 Bedroom, 0.00 Bathroom, Land on 2.87 Acres

NONE, High Prairie, Alberta

2.87 acres a few minutes north of High Prairie on Range Road 171 where municipal water is available, power and natural gas. Be close to the West Prairie River and have close access to the Jack Pines. Call Text or email today to find out how you can purchase the property for your dream home build.