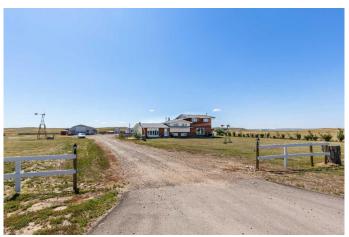

## \$999,000

4 Bedroom, 3.00 Bathroom, 1,939 sqft Residential on 70.70 Acres

NONE, Dunmore, Alberta

Calling all animal lovers!! Horses, cows, chickens, goats & ducks, this place has room for all of them!! 70.70 acres comes complete with a large 5 level split home, new flooring from the family room to the basement & freshly painted 26x26 Attached heated garage with a massive 24x24 carport, 24x24 deck above carport that leads from the Primary bedroom, 40x100 Quonset, 20x50 workshop, 16x32 horse barn with riding arena, Pens for livestock & chickens. Grass fenced and cross fenced. Quiet and peaceful makes this property the perfect place to raise your family..!

# of Garages 2

Interior

Interior Features Storage

Appliances Dishwasher, Refrigerator, Washer/Dryer, Built-In Oven, Garage

Control(s), Gas Cooktop, Microwave, Window Coverings

Heating Forced Air Cooling Central Air