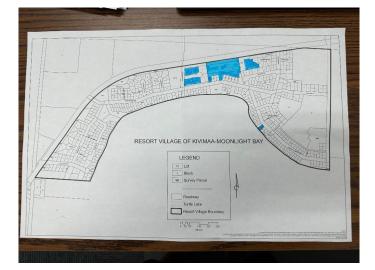

#### \$249,900

0 Bedroom, 0.00 Bathroom, Land on 0.41 Acres

NONE, Turtle Lake, Saskatchewan

Here is your chance to own residential recreational property in the Resort Village of Kivimaa-Moonlight Bay. This .41 acre lot has been cleared, levelled and prepped for that new year round home. Natural gas and power are to the property as well. This is a great area to spend time relaxing and enjoying time with family and friends. The lake, mini golf course, public beach and play area are all a very short walk away. There are 2 boat launches near by and for the golf enthusiast, The Blueberry Hill 18 hole golf course is only 10 minutes away. This could be your next home or home away from home but either way, the lake is calling.

## **Community Information**

| Address     | Ne25-53-19-w3 Lot 5 - 16 |
|-------------|--------------------------|
| Subdivision | NONE                     |
| City        | Turtle Lake              |
| County      | Saskcatchewan            |
| Province    | Saskatchewan             |