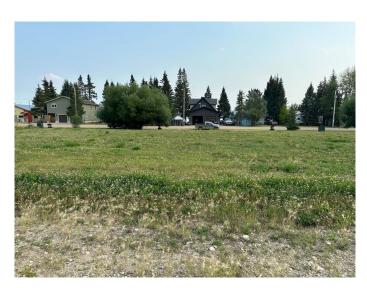

#### \$249,900

0 Bedroom, 0.00 Bathroom, Land on 0.41 Acres

NONE, Turtle Lake, Saskatchewan

Here is your chance to own residential recreational property in the Resort Village of Kivimaa-Moonlight Bay. This .41 acre lot has been cleared, levelled and prepped for that new year round home. Natural gas and power are to the property as well. This is a great area to spend time relaxing and enjoying time with family and friends. The lake, mini golf course, public beach and play area are all a very short walk away. There are 2 boat launches near by and for the golf enthusiast, The Blueberry Hill 18 hole golf course is only 10 minutes away. This could be your next home or home away from home but either way, the lake is calling.

## Exterior

Lot Description Cleared, Cul-De-Sac, Lake, Irregular Lot, Level, Open Lot, Views