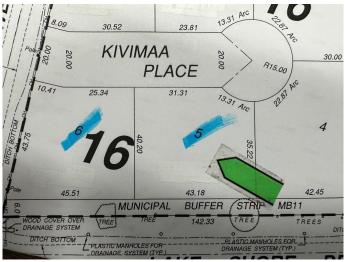

# \$249,900 - Ne25-53-19-w3 Lot 5 - 16, Turtle Lake

MLS® #A2154537

## **Community Information**

| Address     | Ne25-53-19-w3 Lot 5 - 16 |
|-------------|--------------------------|
| Subdivision | NONE                     |
| City        | Turtle Lake              |
| County      | Saskcatchewan            |
| Province    | Saskatchewan             |