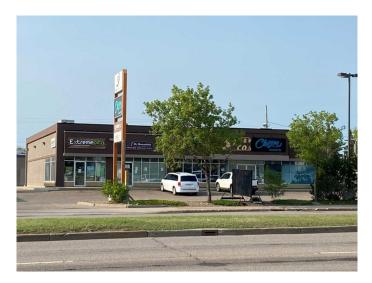

#### \$15

0 Bedroom, 0.00 Bathroom, Commercial on 0.00 Acres

Southridge, Lloydminster, Alberta

Highway 16 frontage with high visible exposure, lots of parking front and back, making this an excellent space for retail or professional location. Neighbouring tenants are a doctor office, massage services, fast food restaurants. Common costs are approx \$5.40 per sq. ft. and include insurance, property taxes, ground maintenance, parking lot snow removal, shared garbage removal, and property management fees. Make this space a new location for your existing business or start with great exposure. One of the owners is a licensed realtor in Alberta and Saskatchewan

Built in 2003