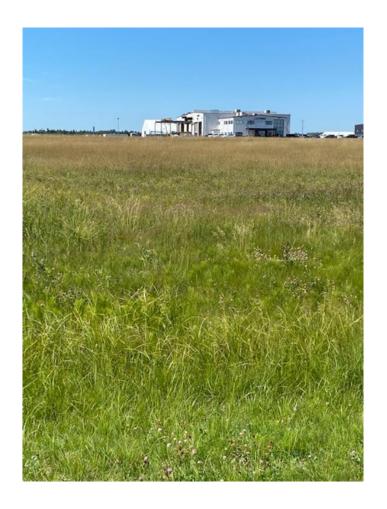

### \$199,000

0 Bedroom, 0.00 Bathroom, Land on 4.05 Acres

NONE, Whitecourt, Alberta

VENDOR SAYS BLOW IT OUT PRICE REDUCED BY 230,000. Prime 4.05 acre industrial parcel ready to build off highway 32 at the airport. Serviced with Town of Whitecourt water and sewer. Adjoining 4.06 acres also available at same price.