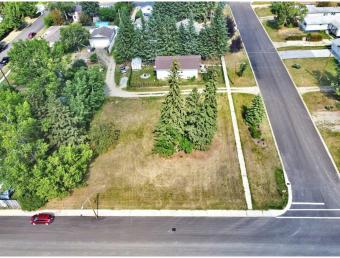

#### NONE, Benalto, Alberta

Large parcel of land (3Lots) with 150 ft of frontage available in the peaceful hamlet of Benalto. So many opportunities available. Bring your imagination and your plans and unlock the potential for this land. Check out the permitted uses with local zoning regulations to see what fits for this land. This lot has great views to the mountains.