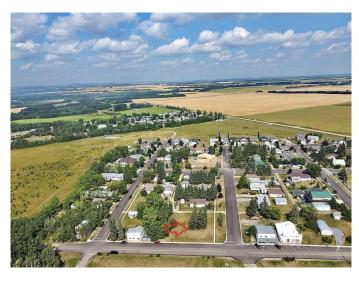

#### NONE, Benalto, Alberta

Large parcel of land (3Lots) with 150 ft of frontage available in the peaceful hamlet of Benalto. So many opportunities available. Bring your imagination and your plans and unlock the potential for this land. Check out the permitted uses with local zoning regulations to see what fits for this land. This lot has great views to the mountains.

### **Community Information**

| Address     | 5002, 5008, 5010 50 Avenue |
|-------------|----------------------------|
| Subdivision | NONE                       |
| City        | Benalto                    |
| County      | Red Deer County            |
| Province    | Alberta                    |
| Postal Code | ТОМ ОНО                    |