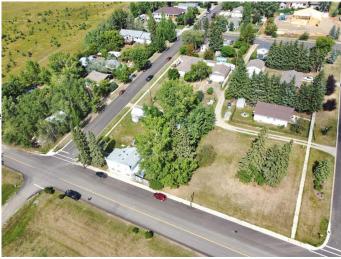

#### NONE, Benalto, Alberta

Large parcel of land (3Lots) with 150 ft of frontage available in the peaceful hamlet of Benalto. So many opportunities available. Bring your imagination and your plans and unlock the potential for this land. Check out the permitted uses with local zoning regulations to see what fits for this land. This lot has great views to the mountains.