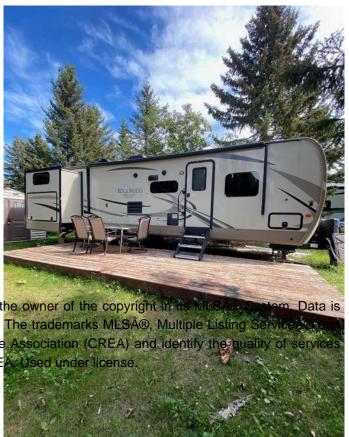

## \$110,000

0 Bedroom, 0.00 Bathroom, Land on 0.07 Acres

Tall Timber, Rural Mountain View County, Alberta

Welcome to #29 Timber Drive in the beautiful Tall Timber leisure Park. If you are looking for a well laid out family geared RV in a super family friendly RV park, then look no more...This Cadillac unit could sleep 8 with a great family room area in the rear consisting of 3 bunk beds and a love seat hide-a-bed the perfect kid zone. The main area has a couch, TV, eating nook, large fridge, covered sink (making for extra counter), microwave and covered stove top and oven. The master bed room at the front has plenty of storage and its own TV. The roomy bathroom has a large shower with room to move around. Seriously one of the best floor plans I've seen in an RV and it shows like new! Definitely a 10! The west facing deck has room to enjoy your evening with your favorite beverage on but I would be remiss if I didn't mention the FABULOUS outdoor kitchen WOW!!! The site includes a roomy shed, firepit area and a wonderful shade tree to relax under. Tall Timber is one of Sundre's most sought after RV parks where you own the lot and the extra's include an indoor swimming pool with a large hot tub, snack/convenient store, pickle ball court, playground, tennis courts and trails along the Red Deer River. This is a special unit on a great site close to all the amenities. Book a viewing today and get in before this years camping season is over.