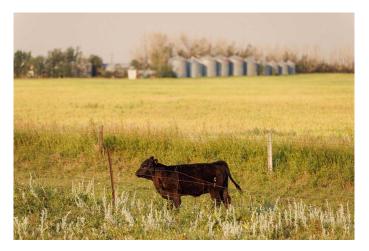

### \$567,788

0 Bedroom, 0.00 Bathroom, Land on 34.49 Acres

NONE, Rural Rocky View County, Alberta

McKay Lands features a variety of acreages near Kathyrn, Alberta, ranging from 4.5 acres to an impressive 95 acres. Thoughtfully subdivided based on deep knowledge and love for the land, each parcel tells its own story and offers a wealth of untapped possibilities. Country living with added perks. Country residential acreage. Paved road access. Mountain views. Located minutes from the Town of Kathyrn, McKay Lands delivers all the perks of country living with convenient access to big city amenities. Conveniently Close Yet Blissfully Far. 2 minutes to Keoma community hall. 2 minutes to Keoma baseball field. 5 minutes to Kathyrn K-8 school. 10 minutes to Irricana. 20 minutes to Cross Iron Mills Mall. 25 minutes to Airdrie. 30 minutes to the Calgary Airport. 45 minutes to downtown Calgary.