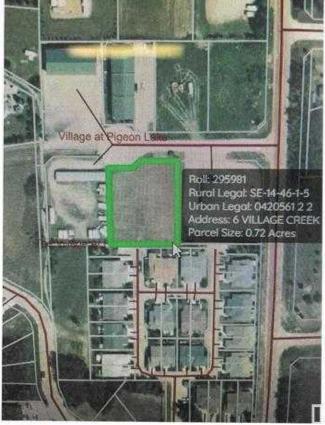

#### \$134,900

0 Bedroom, 0.00 Bathroom, Land on 0.72 Acres

NONE, Village at Pigeon Lake, Alberta

0.72 Acre lot zoned Urban Commercial at Pigeon Lake Village! Services available at the property line. Ready for Development in a very popular growing community. This is very close to Pigeon Lake with a number of Golf Courses, Restaurants, and Shops in the area.

### **Community Information**

| Address     | 6 Village Creek Close        |
|-------------|------------------------------|
| Subdivision | NONE                         |
| City        | Village at Pigeon Lake       |
| County      | Wetaskiwin No. 10, County of |
| Province    | Alberta                      |
| Postal Code | T0C 2V0                      |

### **Additional Information**

| Date Listed    | August 19th, 2024 |
|----------------|-------------------|
| Days on Market | 271               |
| Zoning         | Urban Commercial  |