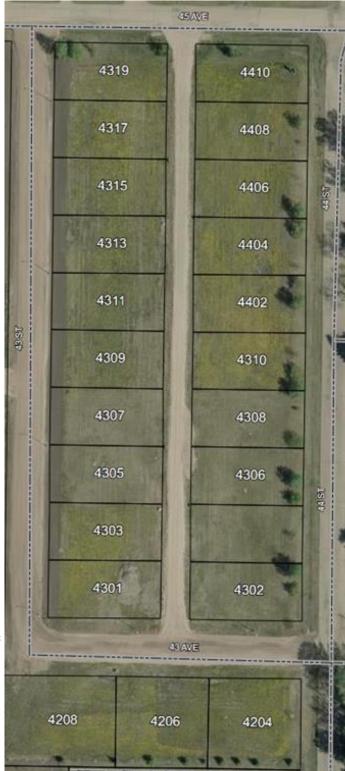

#### \$19,900

0 Bedroom, 0.00 Bathroom, Land on 0.19 Acres

NONE, Castor, Alberta

Bare land in the new subdivision on the south part of Castor, 15 lots listed by Sutton Landmark Realty, all are approximately 65x128 ft. Negotiable time line to build.

## **Community Information**

| Address     | 4404 44 Street               |
|-------------|------------------------------|
| Subdivision | NONE                         |
| City        | Castor                       |
| County      | Paintearth No. 18, County of |
| Province    | Alberta                      |
| Postal Code | T0C0X0                       |