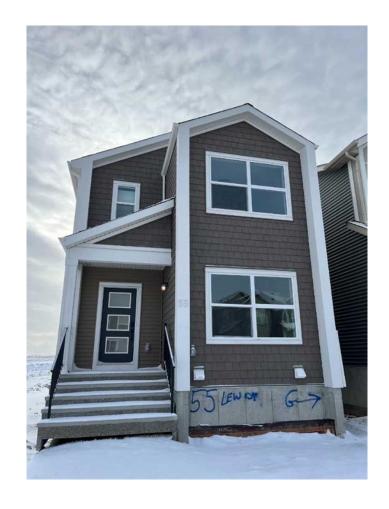

# \$660,800 - 55 Lewiston Drive Ne, Calgary

MLS® #A2159706

## \$660,800

3 Bedroom, 3.00 Bathroom, 1,990 sqft Residential on 0.07 Acres

Lewisburg, Calgary, Alberta

Welcome to the Ruben by Genesis Builds, a stunning, 3-bedroom, 2.5-bath home designed for modern living. This thoughtfully designed residence features a main floor flex room, complemented by 9' main and basement walls for a spacious feel. The open-to-above entryway foyer sets a grand tone, while the wrought iron spindle railing adds a touch of elegance. Enjoy luxurious finishes with granite/quartz countertops throughout, and a blend of LVP, LVT, and carpet flooring. Enhanced lighting with added potlights illuminates the flex room, upper loft, and master bedroom. The kitchen is a chef's dream, featuring stainless steel appliances, and gas line rough-ins for both the BBQ and range. The upper floor boasts a versatile bonus room and a convenient laundry area. Plus, a smart home package ensures modern convenience and connectivity throughout this beautiful home. Photos are of Actual Home.

#### **Exterior**

Exterior Features None

Lot Description Back Lane, Back Yard

Roof Asphalt Shingle

Construction Vinyl Siding, Wood Frame

Foundation Poured Concrete