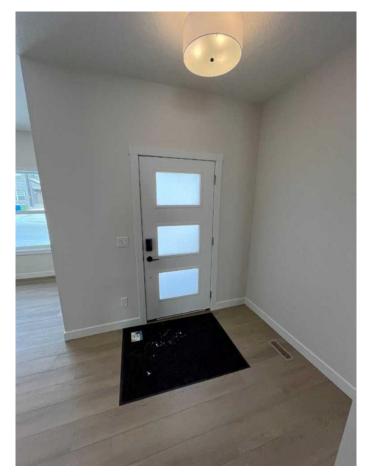

## \$660,800

3 Bedroom, 3.00 Bathroom, 1,990 sqft Residential on 0.07 Acres

Lewisburg, Calgary, Alberta

Welcome to the Ruben by Genesis Builds, a stunning, 3-bedroom, 2.5-bath home designed for modern living. This thoughtfully designed residence features a main floor flex room, complemented by 9' main and basement walls for a spacious feel. The open-to-above entryway foyer sets a grand tone, while the wrought iron spindle railing adds a touch of elegance. Enjoy luxurious finishes with granite/quartz countertops throughout, and a blend of LVP, LVT, and carpet flooring. Enhanced lighting with added potlights illuminates the flex room, upper loft, and master bedroom. The kitchen is a chef's dream, featuring stainless steel appliances, and gas line rough-ins for both the BBQ and range. The upper floor boasts a versatile bonus room and a convenient laundry area. Plus, a smart home package ensures modern convenience and connectivity throughout this beautiful home. Photos are of Actual Home.