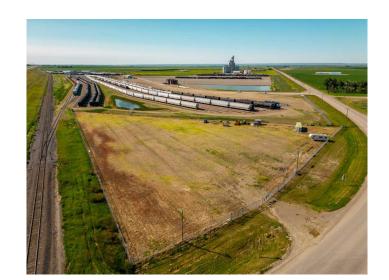

#### \$375,000

0 Bedroom, 0.00 Bathroom, Land on 3.77 Acres

NONE, Rural Lethbridge County, Alberta

3.77 acres bordering Hwy 4 & 845. High traffic count and good visibility for your business. Fully fenced with security gate, gravel lot, perimeter lighting, 200 amp service, 1000 gallon water tank, septic system.

## **Community Information**

Address 75005 Hwy 845 Highway

Subdivision NONE

City Rural Lethbridge County

County Lethbridge County

Province Alberta
Postal Code T1K 8G9

Date Listed August 19th, 2024

Days on Market 367 Zoning RC