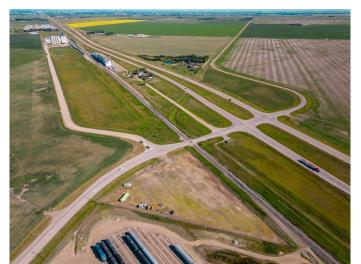

#### \$375,000

0 Bedroom, 0.00 Bathroom, Land on 3.77 Acres

NONE, Rural Lethbridge County, Alberta

3.77 acres bordering Hwy 4 & 845. High traffic count and good visibility for your business. Fully fenced with security gate, gravel lot, perimeter lighting, 200 amp service, 1000 gallon water tank, septic system.

## **Community Information**

Address 75005 Hwy 845 Highway

Subdivision NONE

City Rural Lethbridge County

County Lethbridge County

Province Alberta
Postal Code T1K 8G9

Date Listed August 19th, 2024

Days on Market 367 Zoning RC