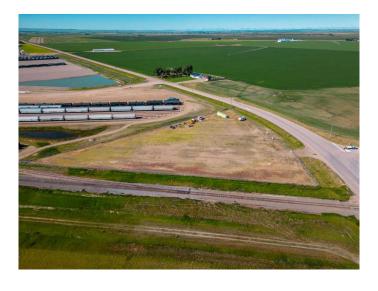

#### \$375,000

0 Bedroom, 0.00 Bathroom, Land on 3.77 Acres

NONE, Rural Lethbridge County, Alberta

3.77 acres bordering Hwy 4 & 845. High traffic count and good visibility for your business. Fully fenced with security gate, gravel lot, perimeter lighting, 200 amp service, 1000 gallon water tank, septic system.

## **Community Information**

Address 75005 Hwy 845 Highway

Subdivision NONE

City Rural Lethbridge County

County Lethbridge County

Province Alberta
Postal Code T1K 8G9

Date Listed August 19th, 2024

Days on Market 367 Zoning RC