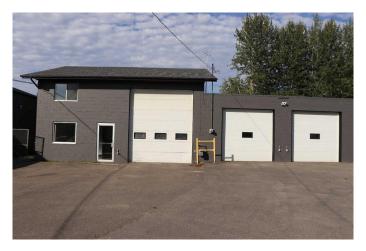

## \$385,000

0 Bedroom, 0.00 Bathroom, Commercial on 0.15 Acres

NONE, Edson, Alberta

A very well maintained commercial building. Three overhead doors. Two Bays. Several offices. Three bathrooms. Large boardroom. Paved lot. High visibility to Highway 16. Lot and residence to the north can be available.

### **Essential Information**

MLS® # A2160163 Price \$385,000

Bathrooms 0.00 Acres 0.15 Year Built 1995

Type Commercial Sub-Type Mixed Use

Status Active

#### **Exterior**

Lot Description City Lot, Paved

Roof Asphalt Shingle, Flat, Tar/Gravel

Construction Concrete

Foundation Poured Concrete

#### **Additional Information**

Date Listed August 23rd, 2024

Days on Market 366

Zoning GSI-C