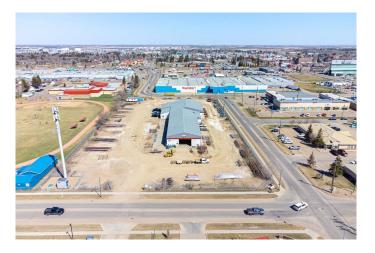

### \$9

0 Bedroom, 0.00 Bathroom, Commercial on 0.00 Acres

Southridge, Lloydminster, Alberta

3.98 acre rectangular lot with full perimeter fencing and 18,800 sq. ft. industrial shop containing radiant heat and 14 overhead doors (14'high x 22'wide), concrete flooring throughout, floor drains, storage space. Mixed lighting. This space can be divided for the right tenant.