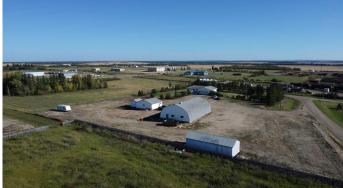

Dimsdale CM-Country Industrial zoning! 3 fenced-acres ready for business. 40'X70' heated shop with concrete floor, ideal 2 1/2" drain slope into central pit. 2-piece shop bathroom as well. Adjacent 27'X27' detached garage also concrete floor with power. Bungalow across the yard has a great yard. This truly is an ideal work and reside location. One bed up, main bath and laundry room. Kitchen and dining space open to living room. Open basement has bedroom and full bath plus open family room space. Attached heated 26'X32' double garage. House ready for shingles. Check the virtual tour to wander the big shop and the garages plus the home.