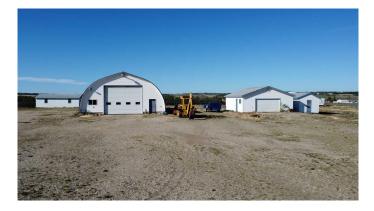

Dimsdale CM-Country Industrial zoning! 3 fenced-acres ready for business. 40'X70' heated shop with concrete floor, ideal 2 1/2" drain slope into central pit. 2-piece shop bathroom as well. Adjacent 27'X27' detached garage also concrete floor with power. Bungalow across the yard has a great yard. This truly is an ideal work and reside location. One bed up, main bath and laundry room. Kitchen and dining space open to living room. Open basement has bedroom and full bath plus open family room space. Attached heated 26'X32' double garage. House ready for shingles. Check the virtual tour to wander the big shop and the garages plus the home.