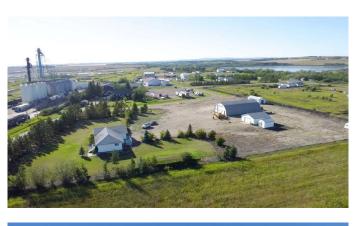

#### \$750,000

0 Bedroom, 0.00 Bathroom, Commercial on 3.00 Acres

Dimsdale Industrial Park, Dimsdale, Alberta

Know your zoning and the value each brings. This is Country Industrial! It provides an opportunity for small businesses that 'cannot be defined as Home Occupations' not ready or large enough to operate in a standard Industrial District, to operate in a Country Residential setting among other similar businesses. CR-5 provides a residential district in which major 'home based businesses' will co-exist with residential uses. In other words, many have had to buy an acreage, perhaps with a shop, however depending on the business usage have to rent and commute to another shop! Let's see if your business suits Country Industrial while allowing you to reside there as well.

Dimsdale CM-Country Industrial zoning! 3 fenced-acres ready for business. 40'X70' heated shop with concrete floor, ideal 2 1/2" drain slope into central pit. 2-piece shop bathroom as well. Adjacent 27'X27' detached garage also concrete floor with power. Bungalow across the yard has a great yard. This truly is an ideal work and reside location. One bed up, main bath and laundry room. Kitchen and dining space open to living room. Open basement has bedroom and full bath plus open family room space. Attached heated 26'X32' double garage. House ready for shingles. Check the virtual tour to wander the big shop and the garages plus the home.

## **Community Information**

| Address                | 2, 712016 72a Range                          |  |
|------------------------|----------------------------------------------|--|
| Subdivision            | Dimsdale Industrial Park                     |  |
| City                   | Dimsdale                                     |  |
| County                 | Grande Prairie No. 1, County of              |  |
| Province               | Alberta                                      |  |
| Postal Code            | T8V 3A7                                      |  |
| Amenities              |                                              |  |
| Utilities              | Electricity Available, Natural Gas Available |  |
| Interior               |                                              |  |
| Heating                | Radiant                                      |  |
| Exterior               |                                              |  |
| Lot Description        | Level, See Remarks                           |  |
| Additional Information |                                              |  |
| Date Listed            | September 1st, 2024                          |  |
| Dave on Market         | 250                                          |  |