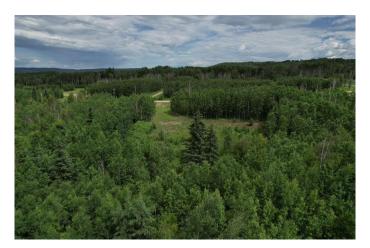

#### \$99,000

0 Bedroom, 0.00 Bathroom, Land on 7.68 Acres

NONE, Rural Woodlands County, Alberta

This 7.68 acres of land in the Mountain Springs Subdivision includes an approach and a potential cleared site for building or parking. The developer can also include a drilled well if you wish to have it included. The land looks onto thousands of acres of crownland. It is an amazing property to own.