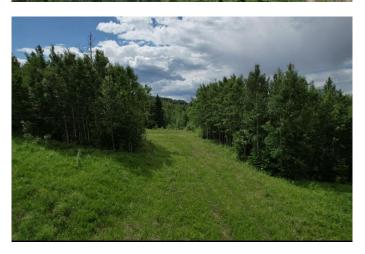

#### \$99,000

0 Bedroom, 0.00 Bathroom, Land on 7.68 Acres

NONE, Rural Woodlands County, Alberta

This 7.68 acres of land in the Mountain Springs Subdivision includes an approach and a potential cleared site for building or parking. The developer can also include a drilled well if you wish to have it included. The land looks onto thousands of acres of crownland. It is an amazing property to own.