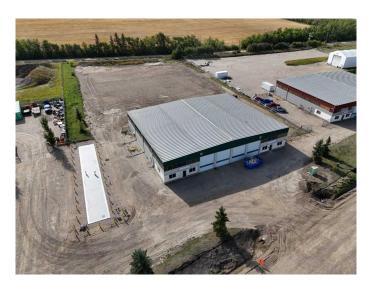

#### \$10

0 Bedroom, 0.00 Bathroom, Commercial on 2.61 Acres

Blindman Industrial Park, Rural Red Deer County, Alberta

This 12.500 SQ FT STAND ALONE SHOP w/ 2 offices, common area, 3 baths, NEWLY RENOVATED (approximately 1,000 sq ft) and developed in the north-west corner, allowing for over featuring 2.61 ACRES of FENCED, COMPACTED GRAVEL YARD! Gravelled front drive for customer/ employee parking, NEW LED SHOP LIGHTS, New office flooring, fresh paint, SEALED FLOOR with separate shop & sewer sumps, Located in the NEW **BLINDMAN INDUSTRIAL AREA- Featuring** 125'x100' long building with 4-14'x16'h DRIVE-THRU BAYS at the front, 6-14'X16'H bay doors at the back, TEN bay doors in total. Operations costs of \$3.69/PSF operating cost puts the total monthly asking price for this bay at \$14,260.42/month. Decent drive-around access provided by drive-thru gate on east side of the property. Visit REALTORS® website for more details on this great stand-alone shop in Red Deer County. BSI ZONED, lots of flexibility to operate your business from this space.

Built in 2000

#### **Essential Information**

MLS® # A2163557

Price \$10 Bathrooms 0.00

Acres 2.61 Year Built 2000

Type Commercial

Sub-Type Industrial

Status Active

## **Community Information**

Address 11, 39207 Range Road 271

Subdivision Blindman Industrial Park

City Rural Red Deer County

County Red Deer County

Province Alberta
Postal Code T4S 2M4

**Amenities** 

Parking Spaces 10

Interior

Heating Natural Gas, Radiant

**Exterior** 

Roof Metal

Construction Metal Frame

Foundation Poured Concrete

### **Additional Information**

Date Listed September 9th, 2024

Days on Market 350

Zoning BSI