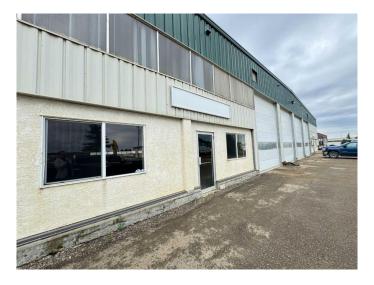

#### \$10

0 Bedroom, 0.00 Bathroom, Commercial on 2.61 Acres

Blindman Industrial Park, Rural Red Deer County, Alberta

This 12.500 SQ FT STAND ALONE SHOP w/ 2 offices, common area, 3 baths, NEWLY RENOVATED (approximately 1,000 sq ft) and developed in the north-west corner, allowing for over featuring 2.61 ACRES of FENCED, COMPACTED GRAVEL YARD! Gravelled front drive for customer/ employee parking, NEW LED SHOP LIGHTS, New office flooring, fresh paint, SEALED FLOOR with separate shop & sewer sumps, Located in the NEW **BLINDMAN INDUSTRIAL AREA- Featuring** 125'x100' long building with 4-14'x16'h DRIVE-THRU BAYS at the front, 6-14'X16'H bay doors at the back, TEN bay doors in total. Operations costs of \$3.69/PSF operating cost puts the total monthly asking price for this bay at \$14,260.42/month. Decent drive-around access provided by drive-thru gate on east side of the property. Visit REALTORS® website for more details on this great stand-alone shop in Red Deer County. BSI ZONED, lots of flexibility to operate your business from this space.

Interior

Heating Natural Gas, Radiant

**Exterior** 

Roof Metal

Construction Metal Frame

Foundation Poured Concrete