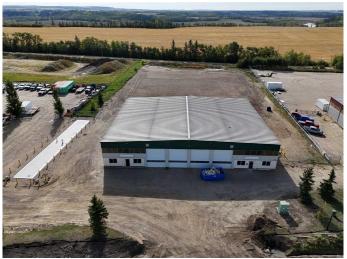

#### \$10

0 Bedroom, 0.00 Bathroom, Commercial on 2.61 Acres

Blindman Industrial Park, Rural Red Deer County, Alberta

This 12.500 SQ FT STAND ALONE SHOP w/ 2 offices, common area, 3 baths, NEWLY RENOVATED (approximately 1,000 sq ft) and developed in the north-west corner, allowing for over featuring 2.61 ACRES of FENCED, COMPACTED GRAVEL YARD! Gravelled front drive for customer/ employee parking, NEW LED SHOP LIGHTS, New office flooring, fresh paint, SEALED FLOOR with separate shop & sewer sumps, Located in the NEW **BLINDMAN INDUSTRIAL AREA- Featuring** 125'x100' long building with 4-14'x16'h DRIVE-THRU BAYS at the front, 6-14'X16'H bay doors at the back, TEN bay doors in total. Operations costs of \$3.69/PSF operating cost puts the total monthly asking price for this bay at \$14,260.42/month. Decent drive-around access provided by drive-thru gate on east side of the property. Visit REALTORS® website for more details on this great stand-alone shop in Red Deer County. BSI ZONED, lots of flexibility to operate your business from this space.

Built in 2000

#### **Essential Information**

MLS® # A2163557

Price \$10 Bathrooms 0.00

Acres 2.61 Year Built 2000

Type Commercial

Sub-Type Industrial

Status Active

## **Community Information**

Address 11, 39207 Range Road 271

Subdivision Blindman Industrial Park

City Rural Red Deer County

County Red Deer County

Province Alberta
Postal Code T4S 2M4

**Amenities** 

Parking Spaces 10

Interior

Heating Natural Gas, Radiant

**Exterior** 

Roof Metal

Construction Metal Frame

Foundation Poured Concrete

### **Additional Information**

Date Listed September 9th, 2024

Days on Market 350

Zoning BSI