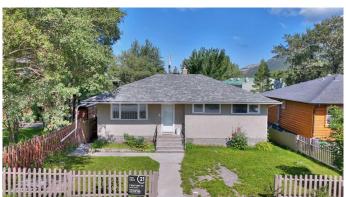

# \$725,000 - 8 Barrier Mountain Drive, Exshaw

MLS® #A2163693

## \$725,000

3 Bedroom, 2.00 Bathroom, 930 sqft Residential on 0.14 Acres

NONE, Exshaw, Alberta

Brand NEW roof! This charming single-family home is perfect for those seeking a serene mountain lifestyle. Set on a solid concrete foundation, the home offers three bedrooms and two bathrooms, with all 3 bedrooms boasting beautiful hardwood flooring. Newer windows throughout the house, and the partially finished basement provides additional room for recreation or storage potential. The backyard is partially fenced, offering privacy and room for outdoor gatherings. A detached one-car garage, complete with a concrete floor, is perfect for parking or as a workshop. With a new roof this home is sure to give you years of peace of mind. Don't miss this wonderful opportunity to call Exshaw home! \*Some Pictures Virtually Staged\*

# **Community Information**

Address 8 Barrier Mountain Drive

Subdivision NONE City Exshaw

County Bighorn No. 8, M.D. of

Province Alberta
Postal Code T0L2C0