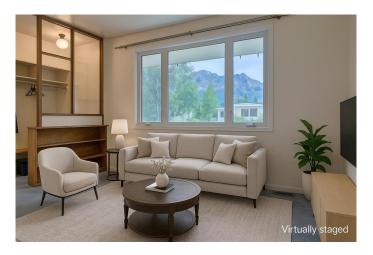

## \$725,000

3 Bedroom, 2.00 Bathroom, 930 sqft Residential on 0.14 Acres

NONE, Exshaw, Alberta

Brand NEW roof! This charming single-family home is perfect for those seeking a serene mountain lifestyle. Set on a solid concrete foundation, the home offers three bedrooms and two bathrooms, with all 3 bedrooms boasting beautiful hardwood flooring. Newer windows throughout the house, and the partially finished basement provides additional room for recreation or storage potential. The backyard is partially fenced, offering privacy and room for outdoor gatherings. A detached one-car garage, complete with a concrete floor, is perfect for parking or as a workshop. With a new roof this home is sure to give you years of peace of mind. Don't miss this wonderful opportunity to call Exshaw home! \*Some Pictures Virtually Staged\*

## Interior

Interior Features Pantry, Storage

Appliances Electric Range, Refrigerator

Heating Forced Air

Cooling None
Has Basement Yes

Basement Partial, Partially Finished